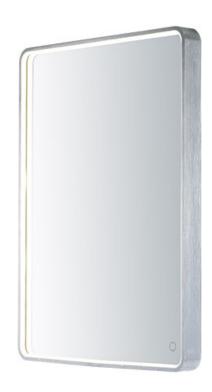

## PRODUCT DESCRIPTION

LED mirrors are an excellent addition to any upscale home. These mirrors excel in top of the line quality, features, and appearance. Adjustable brightness but also color temperature enhances the design of the room and other functional applications. Available in a variety of sizes and shapes you are sure to find a perfect match to your decor.

## **MEASUREMENTS**

DIMENSION : 23.75" W x 31.5" H x 1.5" Ext

MAX OAH

HANGING WEIGHT : 20.9 lb

LAMPING

INPUT VOLTAGE : 120V

LUMENS : 1,750 Rated (1,250 Del.)

**BULB** : 1 x 25W LED PCB Integrated, 25W Total

**BULB INCLUDED** : (Integrated) DIMMABLE : Triac CL CRI : 80 CRI

COLOR\_TEMP : 3000/4500/6400K

LIGHTING\_DIRECTION: Indirect