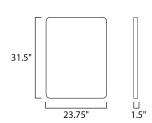

## **MEASUREMENTS**

DIMENSION : 23.75" W x 31.5" H x 1.5" Ext

MAX OAH

HANGING WEIGHT : 20.9 lb

LAMPING

INPUT VOLTAGE : 120V

LUMENS : 1,750 Rated (1,250 Del.)

**BULB** : 1 x 25W LED PCB Integrated, 25W Total