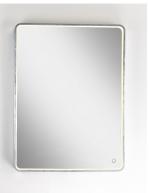

## PRODUCT DESCRIPTION

LED mirrors are an excellent addition to any upscale home. These mirrors excel in top of the line quality, features, and appearance. Adjustable brightness but also color temperature enhances the design of the room and other functional applications. Available in a variety of sizes and shapes you are sure to find a perfect match to your decor.

## **MEASUREMENTS**

DIMENSION : 23.75" W x 31.5" H x 1.5" Ext

MAX OAH

HANGING WEIGHT : 20.9 lb

LAMPING

INPUT VOLTAGE : 120V

LUMENS : 1,750 Rated (1,250 Del.)

**BULB** : 1 x 25W LED PCB Integrated, 25W Total

**BULB INCLUDED** : (Integrated) DIMMABLE : Triac CL CRI : 80 CRI

COLOR\_TEMP : 3000/4500/6400K

LIGHTING\_DIRECTION: Indirect