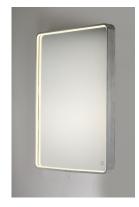

## PRODUCT DESCRIPTION

LED mirrors are an excellent addition to any upscale home. These mirrors excel in top of the line quality, features, and appearance. Adjustable brightness but also color temperature enhances the design of the room and other functional applications. Available in a variety of sizes and shapes you are sure to find a perfect match to your decor.

## **MEASUREMENTS**

DIMENSION : 23.75" W x 31.5" H x 1.5" Ext

MAX OAH

HANGING WEIGHT : 20.9 lb

LAMPING

INPUT VOLTAGE : 120V

LUMENS : 1,750 Rated (1,250 Del.)

**BULB** : 1 x 25W LED PCB Integrated, 25W Total

**BULB INCLUDED** : (Integrated) DIMMABLE : Triac CL CRI : 80 CRI

COLOR\_TEMP : 3000/4500/6400K

LIGHTING\_DIRECTION: Indirect