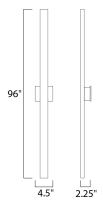

## **MEASUREMENTS**

DIMENSION : 4.5" W x 96" H x 2.25" Ext : 4.5" W x 0.25" H x 48" HCO BACK PLATE

HANGING WEIGHT : 12.32 lb