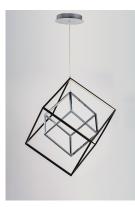

## **PRODUCT DESCRIPTION**

Cubes of Black and Polished Chrome are lit from the inside by LED strips concealed in a channel. The silhouette created by this inward design creates a dramatic light effect.

#### **FINISHES OPTION**

Black / Polished Chrome