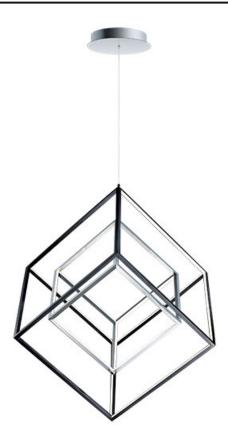

## **PRODUCT DESCRIPTION**

Cubes of Black and Polished Chrome are lit from the inside by LED strips concealed in a channel. The silhouette created by this inward design creates a dramatic light effect.

#### **FINISHES OPTION**

Black / Polished Chrome