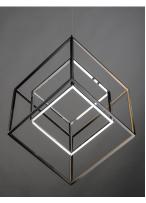

## **PRODUCT DESCRIPTION**

Cubes of Black and Polished Chrome are lit from the inside by LED strips concealed in a channel. The silhouette created by this inward design creates a dramatic light effect.

#### LAMPING

INPUT VOLTAGE : 120V

**LUMENS** : 3,990 Rated (2,850 Del.)

BULB : 1 x 57W LED PCB Integrated, 57W Total

BULB INCLUDED : (Integrated) DIMMABLE : Triac CL : 80+ CRI CRI COLOR\_TEMP : 3000K