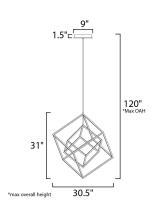

## **MEASUREMENTS**

DIMENSION : 30.5" L x 30.5" W x 31" H

MAX OAH : 120" OAH

CANOPY : 9" W x 1.5" H x 9" L

HANGING WEIGHT : 8.36 lb