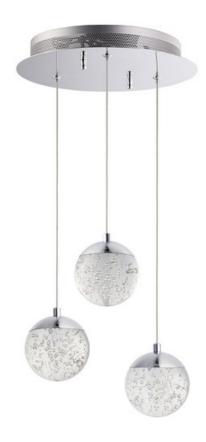

### **PRODUCT DESCRIPTION**

We took this popular collection and made it better. We took the xenon bulb out of the middle and enclosed a LED module in the cast Polished Chrome cap that supports the clear bubble glass balls. The glass screws into the cap so there are no visible screws for a very clean look.

#### **FINISHES OPTION**

Polished Chrome

**GLASS** 

Bubble 91

MATERIAL

Steel + K9 Crystal

**RATINGS** 

cETLus