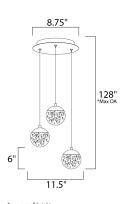

# **MEASUREMENTS**

: 11.5" L x 11.5" W x 6" H DIMENSION

: 128" OAH MAX OAH

: 8.75" W x 1.6" H x 8.75" L CANOPY

HANGING WEIGHT : 10.16 lb

LAMPING

INPUT VOLTAGE : 110-130V

: 1,050 Rated (1,200 Del.) LUMENS