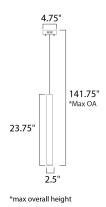

### **MEASUREMENTS**

DIMENSION : 4.75" L x 2.5" W x 23.75" H

MAX OAH : 141.75" OAH

CANOPY : 4.75" W x 1.25" H x 4.75" L

HANGING WEIGHT : 3.96 lb

LAMPING

**LUMENS** : 490 Rated

BULB : 1 x 7W LED PCB Integrated, 7W Total