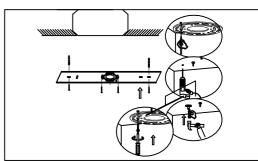

Locate all hardware & components before discarding packaging

Step.1: Remove mounting bracket (A) and install to electrical box. Mark where anchors meet ceiling, remove mounting bracket from ceiling, and then drill holes using 3/16" drill bit where marked (B). Install mounting bracket and attach anchors to secure bracket at ends.