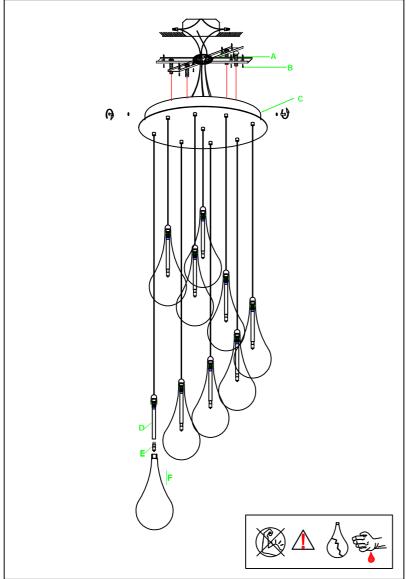

Locate all hardware & components before discarding packaging

Step.1: Remove mounting bracket (A) and install to electrical box. Mark where anchors meet ceiling, remove mounting bracket from ceiling, and then drill holes using 3/16" drill bit where marked (B). Install mounting bracket and attach anchors to secure bracket at ends.

Step.2: Wire fixture to wires in outlet box. Green wire is for Ground.

Step.3: Adjust wire to desired mounting height.
Secure canopy to mounting bracket using screws along the edge of the canopy.

Step.4: Install G9 bulb (E) provided. Gently turn glass (F) onto socket (D) to secure.

## Cleaning & Care:

Clean with soft cloth and a mild detergent. Do not use abrasive cleaner.