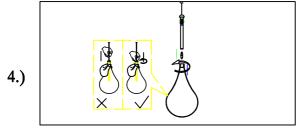

Step.2: Wire fixture to wires in outlet box. Green wire is for Ground.

Step.3: Adjust wire to desired mounting height.
Secure canopy to mounting bracket using screws along the edge of the canopy.

Step.4: Install G9 bulb (E) provided. Gently turn glass (F) onto socket (D) to secure.