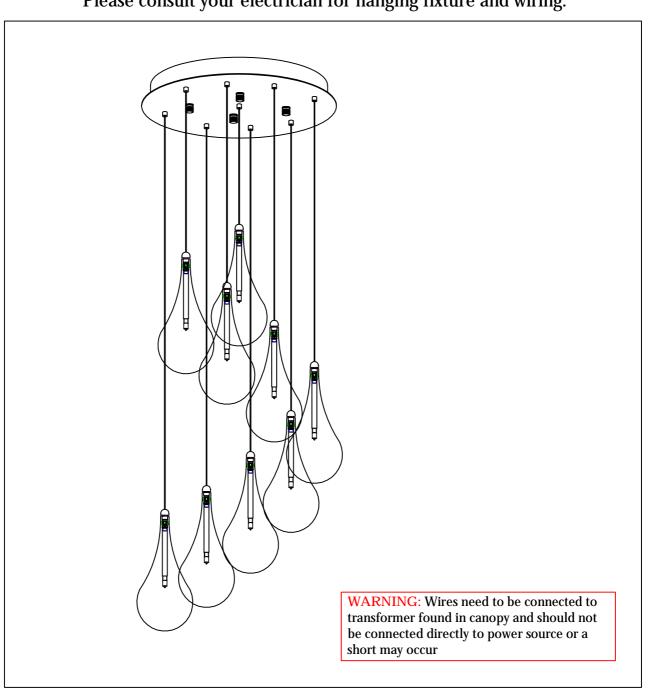

## Contemporary Lighting

PRODUCT NAME: LARMES ITEM NUMBER: E20515-18

Please consult your electrician for hanging fixture and wiring.

IMPORTANT: Turn off the power at the main fuse or circuit breaker box before starting installation

Step.2: Wire fixture to wires in outlet box. Green wire is for Ground.

Step.3: Adjust wire to desired mounting height.
Secure canopy to mounting bracket using screws along the edge of the canopy.

Step.4: Install G9 bulb (E) provided. Gently turn glass (F) onto socket (D) to secure.