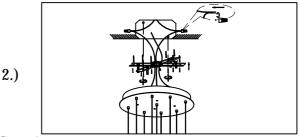

Step.2: Wire fixture to wires in outlet box. Green wire is for Ground.

Step.3: Adjust wire to desired mounting height.
Secure canopy to mounting bracket using screws along the edge of the canopy.

Step.4: Install G9 bulb (E) provided. Gently turn glass (F) onto socket (D) to secure.