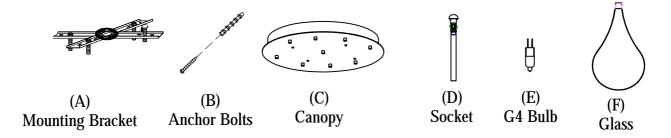

Step.2: Wire fixture to wires in outlet box. Green wire is for Ground.

Step.3: Adjust wire to desired mounting height.
Secure canopy to mounting bracket using screws along the edge of the canopy.

Step.4: Install G9 bulb (E) provided. Gently turn glass (F) onto socket (D) to secure.