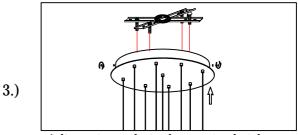

Step.2: Wire fixture to wires in outlet box. Green wire is for Ground.

Step.3: Adjust wire to desired mounting height.
Secure canopy to mounting bracket using screws along the edge of the canopy.

Step.4: Install G9 bulb (E) provided. Gently turn glass (F) onto socket (D) to secure.