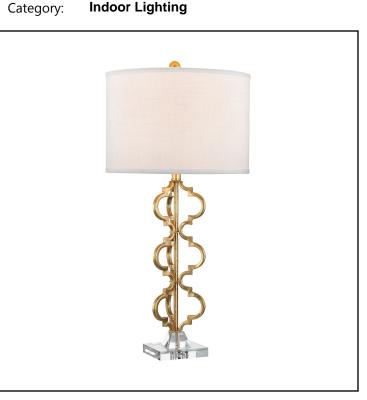

Our Castile Table Lamp features a beautifully wrought openwork column of Gothic-Andalusian-inspired quatrefoils resplendent in Antiqued Gold Leaf. A sparkling clear acrylic base and Soft White fabric shade add lightness and luster, bringing a crisp contemporary feel to a dignified design story.