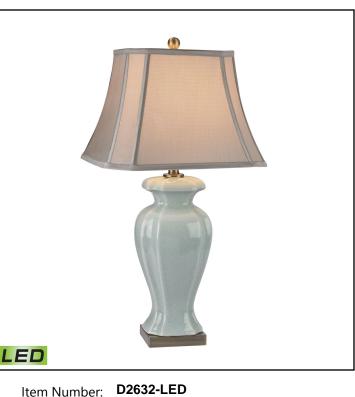

#### **SAFETY FEATURES**

UL

| ED           |                                                                                 |
|--------------|---------------------------------------------------------------------------------|
| Item Number: | D2632-LED                                                                       |
| Collection:  | Celadon                                                                         |
| UPC Code:    | 748119080642                                                                    |
| Description: | Celadon LED Table Lamp in Glazed<br>Green Ceramic With Antique Brass<br>Accents |

Made From Earthenware And Finished In A Celadon Glaze, The Lamp Is Topped With A Soft Faux Silk Oyster Color Shade And Complemented By A Bronze Base.

http://ftp.elklighting.com/internet/specsheets/d2632-led.pdf