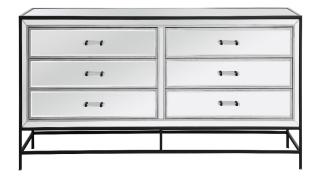

## Beau collection

6 Drawers Cabinet 48 in.with metal structure in Black

Item No:MF73017BK (Black)

## **Dimensions**

| Overall dimensions    | 48"L x18"W x 32" H         |
|-----------------------|----------------------------|
| Drawer interior       | 25.71"L x 13.39"W x 4.88"H |
| Cabinet interior      | N/A                        |
| shelf weight capacity | N/A                        |

## **Specifications**

| Specifications                    |                          |
|-----------------------------------|--------------------------|
| Finish                            | 1 Finish                 |
| Material                          | Metal and MDF and Mirror |
| Drawers included                  | yes                      |
| number of drawers                 | 6                        |
| drawer glide mechanism            | wood                     |
| Felt Lined drawers                | no                       |
| Cabinets included                 | N/A                      |
| number of doors                   | no                       |
| magnetic door catches             | no                       |
| Shelves included                  | no                       |
| number of shelves                 | no                       |
| adjustable shelves                | no                       |
| cable management                  | no                       |
| removable backpanel               | no                       |
| tipover restraint device included | yes                      |
| countertop material               | mirror                   |
| hardware finish                   | Black                    |
| assembly level                    | no                       |
| Warranty                          | 1 Year Limited           |
| Shipment Type                     | LTL                      |
| -                                 | ·                        |