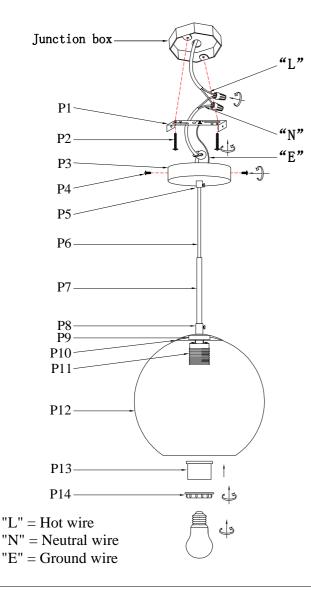

## Installation instructions:

- 1. Black wire from ceiling(junction box) attaches to "L"wire from the fixture.
- 2. White wire from ceiling(junction box) attaches to "N"wire from the fixture.
- 3. "E" wire from the fixture is attaced to the mounting bracket and an additional "E" wire from the mounting bracket must be secured to the junction box.
- 4. Secure mounting bracket to the junction box.
- 5.Insert screws(P2) in side of top unit the mounting bracket.
- 6. Fix the Mounting bracket (P1) to the Canopy and tighten by the screws (P4).
- 7.Fit lampshade(P12) with lampholder ring(P14).
- 8.Install the bulbs into the lamp fixture.(Bulb not included).

## PARTS LIST

| part | picture     | Description                 | Qty | Check | list |
|------|-------------|-----------------------------|-----|-------|------|
| P1   |             | L4.5" Mounting<br>bracket   | 1   |       |      |
| P2   | (managanan) | 5/32-32 Screw               | 2   |       |      |
| Р3   |             | Ø4.7″ Metal Canopy          | 1   |       |      |
| P4   | (human      | M4 Screw                    | 2   |       |      |
| P5   | 0           | Wire lock                   | 1   |       |      |
| P6   | ~           | Power Cord 60"<br>18# Black | 1   |       |      |
| P7   |             | L5.1" Metal Tube            | 1   |       |      |
| P8   | 0           | Wire lock                   | 1   |       |      |
| P9   |             | ø1.6″ Metal Cover           | 1   |       |      |
| P10  |             | ø3.5″ Metal Cover           | 1   |       |      |
| P11  |             | E26 Lampholder              | 1   |       |      |
| P12  |             | ø9.8"Lampshade              | 1   |       |      |
| P13  |             | ø2″ Metal Tube              | 1   |       |      |
| P14  | <del></del> | E26 Lampholder<br>Ring      | 1   |       |      |