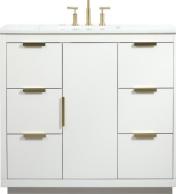

## **Blake collection**

48 inch single bathroom vanity Set

Item No: VF19448BL (Blue)

Item No: VF19448GR (Grey)

Item No: VF19448WH (White)

Available Finishes

| Dimensions                          |                    |
|-------------------------------------|--------------------|
| Overall dimensions                  | 48"L x 22"W x 34"H |
| Top thickness                       | 0.75"              |
|                                     |                    |
| Specifications                      |                    |
| Base Finish                         | Blue/Grey/White    |
| Top finish                          | Calacatta          |
| Base material                       | MDF                |
| Top material                        | Quartz             |
| Sink included                       | yes                |
| sink material                       | porcelain          |
| overflow hole                       | yes                |
| sink type                           | undermount         |
| Doors                               | Yes                |
| number of doors                     | 1                  |
| Drawers                             | Yes                |
| number of Functional drawers        | 6                  |
| soft close drawer glides            | Yes                |
| mounting location                   | free-standing      |
| mounting bracket included           | no                 |
| backsplash included                 | no                 |
| drain assembly included             | no                 |
| faucet included                     | no                 |
| Compatible faucet installation type | widespread         |
| P-trap included                     | no                 |
| assembly required                   | no                 |
| installation required               | yes                |
| warranty                            | 1 year limited     |
| Shipment Type                       | LTL                |