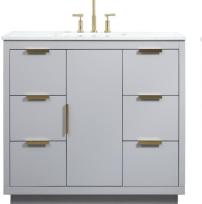

## **Blake collection**

48 inch single bathroom vanity Set

Item No: VF19448BL (Blue)

Item No: VF19448GR (Grey)

Item No: VF19448WH (White)

Available Finishes

| Dimensions                          |                    |
|-------------------------------------|--------------------|
| Overall dimensions                  | 48"L x 22"W x 34"H |
| Top thickness                       | 0.75"              |
|                                     |                    |
| Specifications                      |                    |
| Base Finish                         | Blue/Grey/White    |
| Top finish                          | Calacatta          |
| Base material                       | MDF                |
| Top material                        | Quartz             |
| Sink included                       | yes                |
| sink material                       | porcelain          |
| overflow hole                       | yes                |
| sink type                           | undermount         |
| Doors                               | Yes                |
| number of doors                     | 1                  |
| Drawers                             | Yes                |
| number of Functional drawers        | 6                  |
| soft close drawer glides            | Yes                |
| mounting location                   | free-standing      |
| mounting bracket included           | no                 |
| backsplash included                 | no                 |
| drain assembly included             | no                 |
| faucet included                     | no                 |
| Compatible faucet installation type | widespread         |
| P-trap included                     | no                 |
| assembly required                   | no                 |
| installation required               | yes                |
| warranty                            | 1 year limited     |
| Shipment Type                       | LTL                |