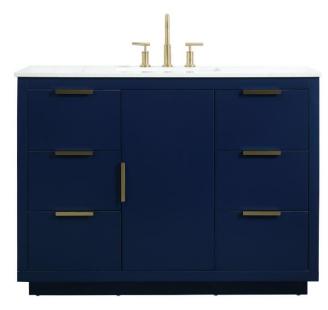

## **Blake collection**

48 inch single bathroom vanity Set

Item No: VF19448BL (Blue)

Item No: VF19448GR (Grey)

Item No: VF19448WH (White)

Available Finishes

| Dimensions                          |                    |
|-------------------------------------|--------------------|
| Overall dimensions                  | 48"L x 22"W x 34"H |
| Top thickness                       | 0.75"              |
|                                     |                    |
| Specifications                      |                    |
| Base Finish                         | Blue/Grey/White    |
| Top finish                          | Calacatta          |
| Base material                       | MDF                |
| Top material                        | Quartz             |
| Sink included                       | yes                |
| sink material                       | porcelain          |
| overflow hole                       | yes                |
| sink type                           | undermount         |
| Doors                               | Yes                |
| number of doors                     | 1                  |
| Drawers                             | Yes                |
| number of Functional drawers        | 6                  |
| soft close drawer glides            | Yes                |
| mounting location                   | free-standing      |
| mounting bracket included           | no                 |
| backsplash included                 | no                 |
| drain assembly included             | no                 |
| faucet included                     | no                 |
| Compatible faucet installation type | widespread         |
| P-trap included                     | no                 |
| assembly required                   | no                 |
| installation required               | yes                |
| warranty                            | 1 year limited     |
| Shipment Type                       | LTL                |