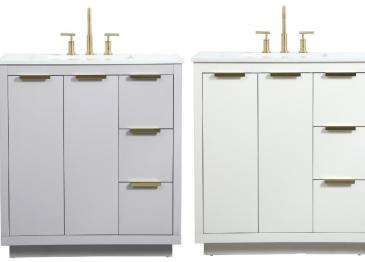

## **Blake collection**

36 inch single bathroom vanity Set

Item No: VF19436BL (Blue)

Item No: VF19436GR (Grey)

Item No: VF19436WH (White)

Available Finishes

| Dimensions                          |                    |
|-------------------------------------|--------------------|
| Overall dimensions                  | 36"L x 22"W x 34"H |
| Top thickness                       | 0.75"              |
|                                     |                    |
| Specifications                      |                    |
| Base Finish                         | Blue/Grey/White    |
| Top finish                          | Calacatta          |
| Base material                       | MDF                |
| Top material                        | Quartz             |
| Sink included                       | yes                |
| sink material                       | porcelain          |
| overflow hole                       | yes                |
| sink type                           | undermount         |
| Doors                               | Yes                |
| number of doors                     | 2                  |
| Drawers                             | Yes                |
| number of Functional drawers        | 3                  |
| soft close drawer glides            | Yes                |
| mounting location                   | free-standing      |
| mounting bracket included           | no                 |
| backsplash included                 | no                 |
| drain assembly included             | no                 |
| faucet included                     | no                 |
| Compatible faucet installation type | widespread         |
| P-trap included                     | no                 |
| assembly required                   | no                 |
| installation required               | yes                |
| warranty                            | 1 year limited     |
| Shipment Type                       | LTL                |