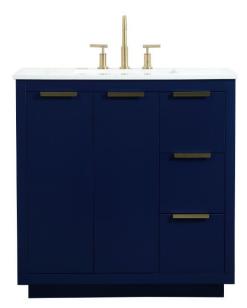

## **Blake collection**

36 inch single bathroom vanity Set

Item No: VF19436BL (Blue)

Item No: VF19436GR (Grey)

Item No: VF19436WH (White)

Available Finishes

| Dimensions                          |                    |
|-------------------------------------|--------------------|
| Overall dimensions                  | 36"L x 22"W x 34"H |
| Top thickness                       | 0.75"              |
|                                     |                    |
| Specifications                      |                    |
| Base Finish                         | Blue/Grey/White    |
| Top finish                          | Calacatta          |
| Base material                       | MDF                |
| Top material                        | Quartz             |
| Sink included                       | yes                |
| sink material                       | porcelain          |
| overflow hole                       | yes                |
| sink type                           | undermount         |
| Doors                               | Yes                |
| number of doors                     | 2                  |
| Drawers                             | Yes                |
| number of Functional drawers        | 3                  |
| soft close drawer glides            | Yes                |
| mounting location                   | free-standing      |
| mounting bracket included           | no                 |
| backsplash included                 | no                 |
| drain assembly included             | no                 |
| faucet included                     | no                 |
| Compatible faucet installation type | widespread         |
| P-trap included                     | no                 |
| assembly required                   | no                 |
| installation required               | yes                |
| warranty                            | 1 year limited     |
| Shipment Type                       | LTL                |