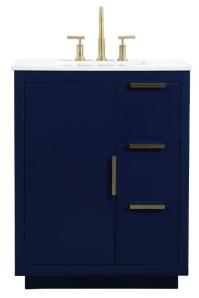

## **Blake collection**

30 inch single bathroom vanity Set

Item No: VF19430BL (Blue)

Item No: VF19430GR (Grey)

Item No: VF19430WH (White)

Available Finishes

| Dimensions                          |                    |
|-------------------------------------|--------------------|
| Overall dimensions                  | 30"L x 19"W x 34"H |
| Top thickness                       | 0.75"              |
|                                     |                    |
| Specifications                      |                    |
| Base Finish                         | Blue/Grey/White    |
| Top finish                          | Calacatta          |
| Base material                       | MDF                |
| Top material                        | Quartz             |
| Sink included                       | yes                |
| sink material                       | porcelain          |
| overflow hole                       | yes                |
| sink type                           | undermount         |
| Doors                               | Yes                |
| number of doors                     | 1                  |
| Drawers                             | Yes                |
| number of Functional drawers        | 2                  |
| soft close drawer glides            | Yes                |
| mounting location                   | free-standing      |
| mounting bracket included           | no                 |
| backsplash included                 | no                 |
| drain assembly included             | no                 |
| faucet included                     | no                 |
| Compatible faucet installation type | widespread         |
| P-trap included                     | no                 |
| assembly required                   | no                 |
| installation required               | yes                |
| warranty                            | 1 year limited     |
| Shipment Type                       | LTL                |