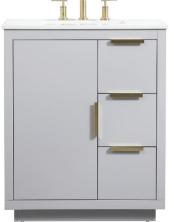

## **Blake collection**

30 inch single bathroom vanity Set

Item No: VF19430BL (Blue)

Item No: VF19430GR (Grey)

Item No: VF19430WH (White)

Available Finishes

| Dimensions                          |                    |
|-------------------------------------|--------------------|
| Overall dimensions                  | 30"L x 19"W x 34"H |
| Top thickness                       | 0.75"              |
|                                     |                    |
| Specifications                      |                    |
| Base Finish                         | Blue/Grey/White    |
| Top finish                          | Calacatta          |
| Base material                       | MDF                |
| Top material                        | Quartz             |
| Sink included                       | yes                |
| sink material                       | porcelain          |
| overflow hole                       | yes                |
| sink type                           | undermount         |
| Doors                               | Yes                |
| number of doors                     | 1                  |
| Drawers                             | Yes                |
| number of Functional drawers        | 2                  |
| soft close drawer glides            | Yes                |
| mounting location                   | free-standing      |
| mounting bracket included           | no                 |
| backsplash included                 | no                 |
| drain assembly included             | no                 |
| faucet included                     | no                 |
| Compatible faucet installation type | widespread         |
| P-trap included                     | no                 |
| assembly required                   | no                 |
| installation required               | yes                |
| warranty                            | 1 year limited     |
| Shipment Type                       | LTL                |