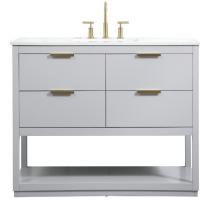

|
| soft close drawer glides            | Yes                    |
| mounting location                   | free-standing          |
| mounting bracket included           | no                     |
| backsplash included                 | no                     |
| drain assembly included             | no                     |
| faucet included                     | no                     |
| Compatible faucet installation type | widespread             |
| P-trap included                     | no                     |
| assembly required                   | no                     |
| installation required               | yes                    |
| warranty                            | 1 year limited         |
| Shipment Type                       | LTL                    |



Item No: VF19248GR (Grey)



Item No: VF19248WH (White)

Available Finishes