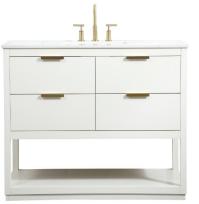

se drawer glides            | Yes                    |
| mounting location                   | free-standing          |
| mounting bracket included           | no                     |
| backsplash included                 | no                     |
| drain assembly included             | no                     |
| faucet included                     | no                     |
| Compatible faucet installation type | widespread             |
| P-trap included                     | no                     |
| assembly required                   | no                     |
| installation required               | yes                    |
| warranty                            | 1 year limited         |
| Shipment Type                       | LTL                    |



Item No: VF19248GR (Grey)



Item No: VF19248WH (White)

Available Finishes