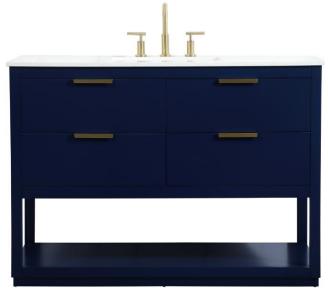

## Larkin collection

48 inch single bathroom vanity Set

Item No: VF19248BL (Blue)

| Dimensions                          |                        |
|-------------------------------------|------------------------|
| Overall dimensions                  | 48"L x 22"W x 34"H     |
| Top thickness                       | 0.75"                  |
|                                     |                        |
| Specifications                      |                        |
| Base Finish                         | Blue/Grey/White        |
| Top finish                          | Calacatta              |
| Base material                       | solid wood leg and MDF |
| Top material                        | Quartz                 |
| Sink included                       | yes                    |
| sink material                       | porcelain              |
| overflow hole                       | yes                    |
| sink type                           | undermount             |
| Doors                               | NO                     |
| number of doors                     | 0                      |
| Drawers                             | Yes                    |
| number of Functional drawers        | 4                      |
| soft close drawer glides            | Yes                    |
| mounting location                   | free-standing          |
| mounting bracket included           | no                     |
| backsplash included                 | no                     |
| drain assembly included             | no                     |
| faucet included                     | no                     |
| Compatible faucet installation type | widespread             |
| P-trap included                     | no                     |
| assembly required                   | no                     |
| installation required               | yes                    |
| warranty                            | 1 year limited         |
| Shipment Type                       | LTL                    |

Item No: VF19248GR (Grey)

Item No: VF19248WH (White)

Available Finishes