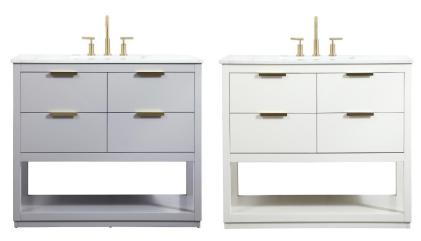

## Larkin collection

42 inch single bathroom vanity Set

Item No: VF19242BL (Blue)

Item No: VF19242GR (Grey)

Item No: VF19242WH

(White)

**Available Finishes** 

## **Specifications**

| Specifications                      |                        |
|-------------------------------------|------------------------|
| Base Finish                         | Blue/Grey/White        |
| Top finish                          | Calacatta              |
| Base material                       | solid wood leg and MDF |
| Top material                        | Quartz                 |
| Sink included                       | yes                    |
| sink material                       | porcelain              |
| overflow hole                       | yes                    |
| sink type                           | undermount             |
| Doors                               | NO                     |
| number of doors                     | 0                      |
| Drawers                             | Yes                    |
| number of Functional drawers        | 4                      |
| soft close drawer glides            | Yes                    |
| mounting location                   | free-standing          |
| mounting bracket included           | no                     |
| backsplash included                 | no                     |
| drain assembly included             | no                     |
| faucet included                     | no                     |
| Compatible faucet installation type | widespread             |
| P-trap included                     | no                     |
| assembly required                   | no                     |
| installation required               | yes                    |
| warranty                            | 1 year limited         |
| Shipment Type                       | LTL                    |