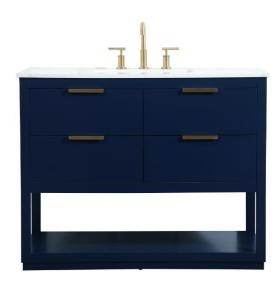

## Larkin collection

42 inch single bathroom vanity Set

Item No: VF19242BL (Blue)

Item No: VF19242GR (Grey)

Item No: VF19242WH

(White)

**Available Finishes** 

## **Specifications**

| Specifications                      |                        |
|-------------------------------------|------------------------|
| Base Finish                         | Blue/Grey/White        |
| Top finish                          | Calacatta              |
| Base material                       | solid wood leg and MDF |
| Top material                        | Quartz                 |
| Sink included                       | yes                    |
| sink material                       | porcelain              |
| overflow hole                       | yes                    |
| sink type                           | undermount             |
| Doors                               | NO                     |
| number of doors                     | 0                      |
| Drawers                             | Yes                    |
| number of Functional drawers        | 4                      |
| soft close drawer glides            | Yes                    |
| mounting location                   | free-standing          |
| mounting bracket included           | no                     |
| backsplash included                 | no                     |
| drain assembly included             | no                     |
| faucet included                     | no                     |
| Compatible faucet installation type | widespread             |
| P-trap included                     | no                     |
| assembly required                   | no                     |
| installation required               | yes                    |
| warranty                            | 1 year limited         |
| Shipment Type                       | LTL                    |