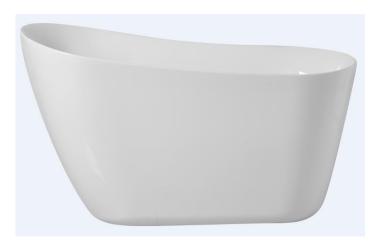

## **Chantal COLLECTION**

66.9 inch soaking bathtub in glossy white

Item No: BT10867GW (Glossy white)

## Dimensions

| Overall                       | 66.9"L x 30.7"W x 28"H |
|-------------------------------|------------------------|
| soaking depth - top to bottom | 14.96                  |
| product weight                | 84                     |
| capacity                      | 55.06                  |

## **Specifications**

| Specifications          |                |
|-------------------------|----------------|
| Finish                  | 1 Finish       |
| Installation type       | freestanding   |
| tub design              | slipper        |
| tub shape               | oval           |
| overflow hole           | yes            |
| drain placement         | right          |
| drain assembly included | Yes            |
| faucet included         | no             |
| Warranty                | 1 Year Limited |
| Shipment Type           | LTL            |
|                         |                |