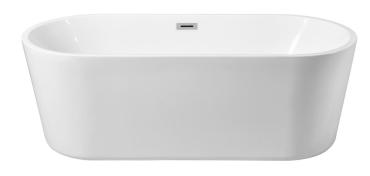

## **Odette COLLECTION**

64.9 inch soaking bathtub in glossy white

Item No: BT10665GW (Glossy white)

## **Dimensions**

| Overall                       | 64.9"L x 28.3"W x 22.8"H |
|-------------------------------|--------------------------|
| soaking depth - top to bottom | 15.74                    |
| product weight                | 79                       |
| capacity                      | 59.47                    |

## **Specifications**

| Specifications          |                |
|-------------------------|----------------|
| Finish                  | 1 Finish       |
| Installation type       | freestanding   |
| tub design              | roll top       |
| tub shape               | oval           |
| overflow hole           | yes            |
| drain placement         | center         |
| drain assembly included | Yes            |
| faucet included         | no             |
| Warranty                | 1 Year Limited |
| Shipment Type           | LTL            |
|                         |                |