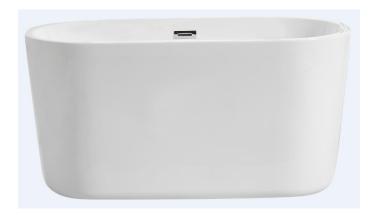

## **Odette COLLECTION**

59 inch soaking bathtub in glossy white

Item No: BT10659GW (Glossy white)

## **Dimensions**

| Overall                       | 59"L x 27.5"W x 22"H |
|-------------------------------|----------------------|
| soaking depth - top to bottom | 15.74                |
| product weight                | 73                   |
| capacity                      | 52.86                |

## **Specifications**

| Finish                  | 1 Finish       |
|-------------------------|----------------|
|                         | 1 THIISH       |
| Installation type       | freestanding   |
| tub design              | roll top       |
| tub shape               | oval           |
| overflow hole           | yes            |
| drain placement         | center         |
| drain assembly included | Yes            |
| faucet included         | no             |
| Warranty                | 1 Year Limited |
| Shipment Type           | LTL            |