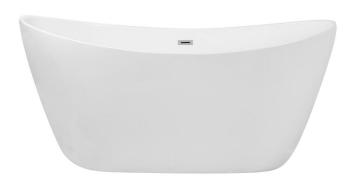

## **Ines COLLECTION**

72 inch soaking bathtub in glossy white

Item No: BT10372GW (Glossy white)

## **Dimensions**

| Overall                       | 72"L x 31.5"W x 28"H |
|-------------------------------|----------------------|
| soaking depth - top to bottom | 15.74                |
| product weight                | 85                   |
| capacity                      | 74.88                |

## **Specifications**

| Specifications          |                |
|-------------------------|----------------|
| Finish                  | 1 Finish       |
| Installation type       | freestanding   |
| tub design              | double slipper |
| tub shape               | oval           |
| overflow hole           | yes            |
| drain placement         | center         |
| drain assembly included | Yes            |
| faucet included         | no             |
| Warranty                | 1 Year Limited |
| Shipment Type           | LTL            |
|                         |                |