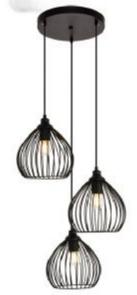

# Installation manual for: LDPD2095

Dimensions : D16.0"H8.5"L3 Collection : Pendant Bulb Type :E26 bulb not included Lamp Frame Weight(lbs):4.5 Total Weight(lbs):6.1

Thank you for choosing our exquisite chandelier. We are providing the finest quality crystal chandelier for our customers. Our master designers and craftsmen intend to give a professional insight on lighting design and product quality. Prompt and efficient services are our priority. We enclosed detail instructions on how to install your light fixture properly. Please read all instructions carefully and thoroughthoroughly. If you have any questions, our professional customer service team is committed to assisting you, please call our toll free HOTLINE AT:

#### LDPD2095 D16.0"H8.5"L3