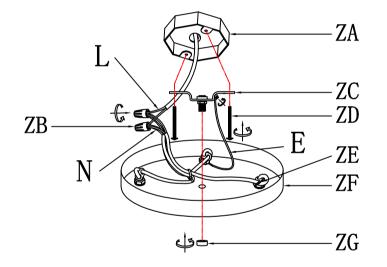

### **Canopy installation instructions**

(05)

"L" = Live wire "N" = Neutral wire "E" = Ground wire

- 1. Black wire from ceiling(junction box) attaches to "L"wire from the fixture.
- 2. White wire from ceiling((junction box) attaches to "N"wire from the fixture.
- 3. "E" wire from the fixture is attaced to the mounting bracket and an additional "E" wire from the mounting bracket must be secured to the junction box.
- 4. Secure mounting bracket to the junction box.
- 5. Insert screws in side of top unit the mounting bracket.