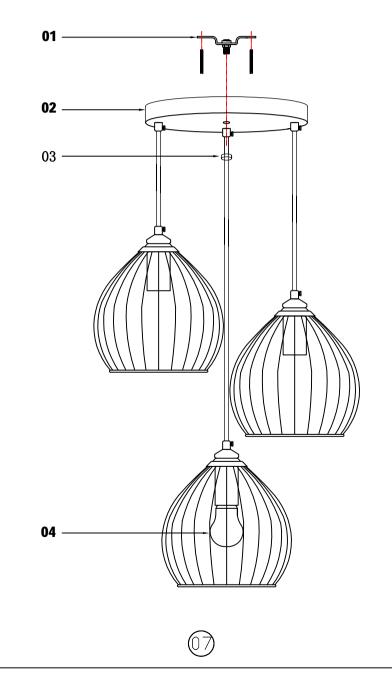

### Step 3

## Frame Assembly Instructions

Installation

Please read all instructions carefully.

Before you proceed to install, make sure that the power supply is turned off and remains off until installation is complete. Please note that each part has been assigned a number. Please proceed in a numerical order.

1.Fix the mounting bracket(01) to the ceiling.
2.Fix the lamp body(02) to the mounting bracket(01) with nut(03).
3.Install the bulbs(04,not included) into the lamp fixture.

(08)

The end!