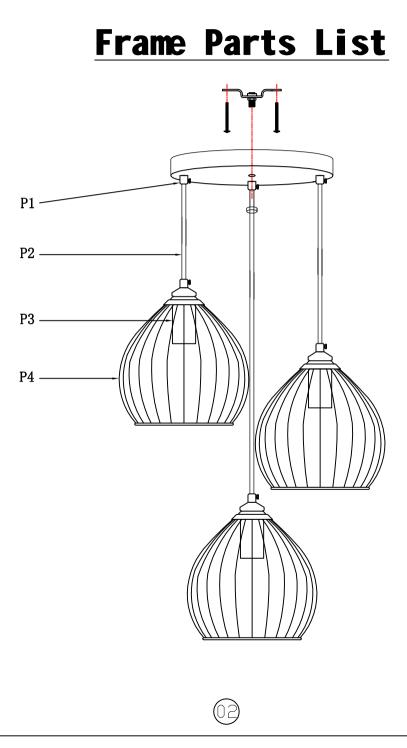

# $\begin{array}{c} \text{LDPD2095} \text{ di6.0"H8.5"L3} \\ \text{step 1} \end{array}$

Please use the parts list to ensure you are not missing any parts

#### LDPD2095

PARTS LIST

| part | picture                                                                                                                                                                                                                                                                                                                                                                                                                                                                                                                                                                                                                                                                                                                                                                                                                                                                                                                                                                                                                                                                                                                                                                                                                                                                                                                                                                                                                                                                                                                                                                                                                                                                                                                                                                                                                                                                                                                                                                                                                                                                                                                        | Description                      | Qty | Check list |
|------|--------------------------------------------------------------------------------------------------------------------------------------------------------------------------------------------------------------------------------------------------------------------------------------------------------------------------------------------------------------------------------------------------------------------------------------------------------------------------------------------------------------------------------------------------------------------------------------------------------------------------------------------------------------------------------------------------------------------------------------------------------------------------------------------------------------------------------------------------------------------------------------------------------------------------------------------------------------------------------------------------------------------------------------------------------------------------------------------------------------------------------------------------------------------------------------------------------------------------------------------------------------------------------------------------------------------------------------------------------------------------------------------------------------------------------------------------------------------------------------------------------------------------------------------------------------------------------------------------------------------------------------------------------------------------------------------------------------------------------------------------------------------------------------------------------------------------------------------------------------------------------------------------------------------------------------------------------------------------------------------------------------------------------------------------------------------------------------------------------------------------------|----------------------------------|-----|------------|
| ZA   | (in the second s | 4"Junction box<br>(not included) | 1   |            |
| ZB   | 0                                                                                                                                                                                                                                                                                                                                                                                                                                                                                                                                                                                                                                                                                                                                                                                                                                                                                                                                                                                                                                                                                                                                                                                                                                                                                                                                                                                                                                                                                                                                                                                                                                                                                                                                                                                                                                                                                                                                                                                                                                                                                                                              | P3 Wire connector                | 3   |            |
| ZC   |                                                                                                                                                                                                                                                                                                                                                                                                                                                                                                                                                                                                                                                                                                                                                                                                                                                                                                                                                                                                                                                                                                                                                                                                                                                                                                                                                                                                                                                                                                                                                                                                                                                                                                                                                                                                                                                                                                                                                                                                                                                                                                                                | L4" Mounting<br>bracket          | 1   |            |
| ZD   |                                                                                                                                                                                                                                                                                                                                                                                                                                                                                                                                                                                                                                                                                                                                                                                                                                                                                                                                                                                                                                                                                                                                                                                                                                                                                                                                                                                                                                                                                                                                                                                                                                                                                                                                                                                                                                                                                                                                                                                                                                                                                                                                | 5/32-32 Screw                    | 3   |            |
| ZE   | 0                                                                                                                                                                                                                                                                                                                                                                                                                                                                                                                                                                                                                                                                                                                                                                                                                                                                                                                                                                                                                                                                                                                                                                                                                                                                                                                                                                                                                                                                                                                                                                                                                                                                                                                                                                                                                                                                                                                                                                                                                                                                                                                              | Plastic bracket                  | 1   |            |
| ZF   |                                                                                                                                                                                                                                                                                                                                                                                                                                                                                                                                                                                                                                                                                                                                                                                                                                                                                                                                                                                                                                                                                                                                                                                                                                                                                                                                                                                                                                                                                                                                                                                                                                                                                                                                                                                                                                                                                                                                                                                                                                                                                                                                | 9.8"Metal Canopy                 | 1   |            |
| ZG   | 0                                                                                                                                                                                                                                                                                                                                                                                                                                                                                                                                                                                                                                                                                                                                                                                                                                                                                                                                                                                                                                                                                                                                                                                                                                                                                                                                                                                                                                                                                                                                                                                                                                                                                                                                                                                                                                                                                                                                                                                                                                                                                                                              | M10 Flat nut                     | 1   |            |
| P1   |                                                                                                                                                                                                                                                                                                                                                                                                                                                                                                                                                                                                                                                                                                                                                                                                                                                                                                                                                                                                                                                                                                                                                                                                                                                                                                                                                                                                                                                                                                                                                                                                                                                                                                                                                                                                                                                                                                                                                                                                                                                                                                                                | Wire lock                        | 6   |            |
| P2   | $\sim$                                                                                                                                                                                                                                                                                                                                                                                                                                                                                                                                                                                                                                                                                                                                                                                                                                                                                                                                                                                                                                                                                                                                                                                                                                                                                                                                                                                                                                                                                                                                                                                                                                                                                                                                                                                                                                                                                                                                                                                                                                                                                                                         | Power Cord 60″<br>18# Black      | 3   |            |
| P3   |                                                                                                                                                                                                                                                                                                                                                                                                                                                                                                                                                                                                                                                                                                                                                                                                                                                                                                                                                                                                                                                                                                                                                                                                                                                                                                                                                                                                                                                                                                                                                                                                                                                                                                                                                                                                                                                                                                                                                                                                                                                                                                                                | E26 Metal Cup                    | 3   |            |
| P4   |                                                                                                                                                                                                                                                                                                                                                                                                                                                                                                                                                                                                                                                                                                                                                                                                                                                                                                                                                                                                                                                                                                                                                                                                                                                                                                                                                                                                                                                                                                                                                                                                                                                                                                                                                                                                                                                                                                                                                                                                                                                                                                                                | 7.9"Lampshade                    | 3   |            |

## Frame Assembly Diagram

LDPD2095 D16.0"H8.5"L3

### Step 3

## Frame Assembly Instructions

Installation

Please read all instructions carefully.

Before you proceed to install, make sure that the power supply is turned off and remains off until installation is complete. Please note that each part has been assigned a number. Please proceed in a numerical order.