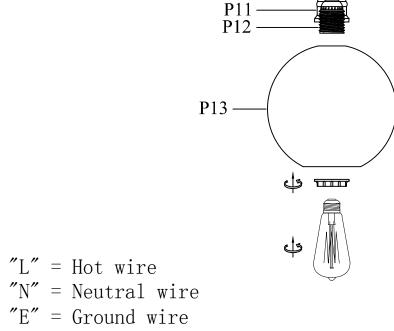

4.Secure mounting bracket to the junction box.

5.Insert screws (P4) in side of top unit the mounting bracket.

6.Put the canopy (P5) on the mounting bracket(P1) and use the cap nut(P6) to screw tighten.

7.Place the glass shade (P13) on the lamp head and twist it with the outer ring of the lamp head.

8.Install E26 light source, no include bulb.

The end!

| part | picture    | Description                       | Qty | Check list |
|------|------------|-----------------------------------|-----|------------|
| P1   | Ø          | D4" Mounting bracket              | 1   |            |
| P2   | <b></b>    | 5/32-32 Screw                     | 2   |            |
| P3   |            | Screw                             | 2   |            |
| P4   | aaaa)      | 5/32-32 Screw                     | 2   |            |
| P5   |            | D4.75" Canopy plat                | 1   |            |
| P6   |            | Cap nut                           | 2   |            |
| P7   | Ś          | Two-core Power Cord 5.6'<br>Black | 1   |            |
| P8   |            | Car iron parts                    | 1   |            |
| Р9   |            | L4.15″Tube                        | 1   |            |
| P10  |            | Coupling                          | 1   |            |
| P11  |            | D2.12" Socket cover               | 1   |            |
| P12  |            | E26 Socket                        | 1   |            |
| P13  | $\bigcirc$ | D12″ Glass shade                  | 1   |            |
|      |            |                                   |     |            |
|      |            |                                   |     |            |
|      |            |                                   |     |            |
|      |            |                                   |     |            |
|      |            |                                   |     |            |
|      |            |                                   |     |            |
|      |            |                                   |     |            |
|      |            |                                   |     |            |
|      |            |                                   |     |            |
|      |            |                                   |     |            |
|      |            |                                   |     |            |

PARTS LIST