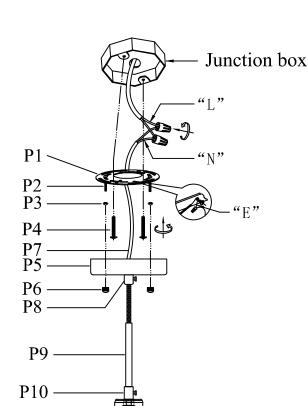

## Installation instructions:

1. Black wire from ceiling(junction box) attaches to "L"wire from the fixture.

- 2. White wire from ceiling(junction box) attaches to "N"wire from the fixture.
- 3. "E" wire from the fixture is attaced to the mounting bracket and an additional "E" wire from the mounting bracket must be secured to the junction box.

4.Secure mounting bracket to the junction box.

5.Insert screws (P4) in side of top unit the mounting bracket.

6.Put the canopy (P5) on the mounting bracket(P1) and use the cap nut(P6) to screw tighten.

7.Place the glass shade (P13) on the lamp head and twist it with the outer ring of the lamp head.

8.Install E26 light source, no include bulb.

The end!

| part | picture    | Description                       | Qty | Check list |
|------|------------|-----------------------------------|-----|------------|
| P1   | Ø          | D4" Mounting bracket              | 1   |            |
| P2   | <b></b>    | 5/32-32 Screw                     | 2   |            |
| P3   |            | Screw                             | 2   |            |
| P4   | aaaa)      | 5/32-32 Screw                     | 2   |            |
| P5   |            | D4.75" Canopy plat                | 1   |            |
| P6   |            | Cap nut                           | 2   |            |
| P7   | Ś          | Two-core Power Cord 5.6'<br>Black | 1   |            |
| P8   |            | Car iron parts                    | 1   |            |
| Р9   |            | L4.15″Tube                        | 1   |            |
| P10  |            | Coupling                          | 1   |            |
| P11  |            | D2.12" Socket cover               | 1   |            |
| P12  |            | E26 Socket                        | 1   |            |
| P13  | $\bigcirc$ | D12″ Glass shade                  | 1   |            |
|      |            |                                   |     |            |
|      |            |                                   |     |            |
|      |            |                                   |     |            |
|      |            |                                   |     |            |
|      |            |                                   |     |            |
|      |            |                                   |     |            |
|      |            |                                   |     |            |
|      |            |                                   |     |            |
|      |            |                                   |     |            |
|      |            |                                   |     |            |
|      |            |                                   |     |            |

PARTS LIST