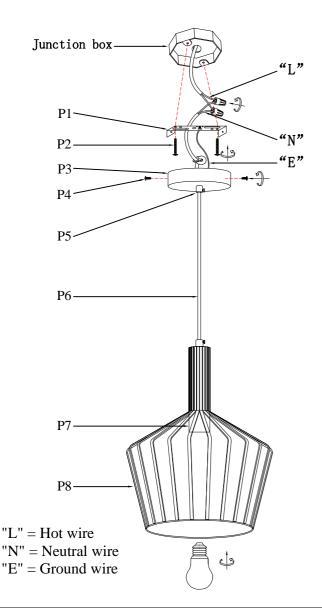

### **Installation instructions:**

- 1. Black wire from ceiling(junction box) attaches to "L"wire from the fixture.
- 2. White wire from ceiling(junction box) attaches to "N"wire from the fixture.
- 3. "E" wire from the fixture is attaced to the mounting bracket and an additional "E" wire from the mounting bracket must be secured to the junction box.
- 4. Secure mounting bracket to the junction box.
- 5.Insert screws(P2) in side of top unit the mounting bracket.
- 6.Fix the Canopy(P3) to the Mounting bracket(P1) and tighten by the screws(P4).
- 7.Install the bulbs(bulbs not included) into the lampholder(P7).

#### PARTS LIST

| part | picture      | Description                 | Qty | Check | list |
|------|--------------|-----------------------------|-----|-------|------|
| P1   |              | L4.5" Mounting<br>bracket   | 1   |       |      |
| P2   | (monoconomic | 5/32-32 Screw               | 2   |       |      |
| Р3   |              | Ø4.7″ Metal Canopy          | 1   |       |      |
| P4   | <b>()</b>    | M4 Screw                    | 2   |       |      |
| P5   |              | Wire lock                   | 2   |       |      |
| P6   | ~            | Power Cord 60"<br>18# Black | 1   |       |      |
| P7   |              | E26 Metal Cup               | 1   |       |      |
| P8   |              | ø11.6"Lampshade             | 1   |       |      |
|      |              |                             |     |       |      |
|      |              |                             |     |       |      |
|      |              |                             |     |       |      |
|      |              |                             |     |       |      |
|      |              |                             |     |       |      |