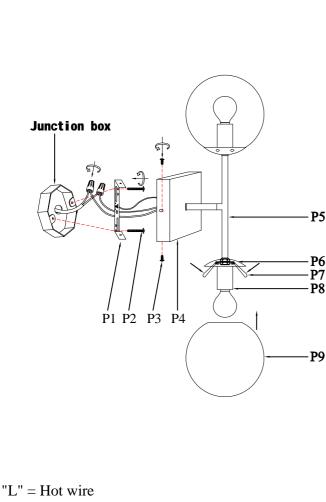

## Installation instructions:

1.Secure Mounting bracket(P1) to the junction box.

2.Insert screws(P2) in side of top unit the mounting bracket.

3.Black wire from ceiling(junction box) attaches to "L"wire from the fixture.

- 4. White wire from ceiling(junction box) attaches to "N"wire from the fixture.
- 5. "E" wire from the fixture is attaced to the mounting bracket and an additional

"E" wire from the mounting bracket must be secured to the junction box. 6.Fix the Back plate(P4) to the Mounting bracket and tighten by the screws(P3).

7.Install the bulbs(bulbs not included) into the lampholder(P8).

8.Install Glass shade(P9) onto lampholder with Spring(P7) ensuring stability.

The end!

| part | picture        | Description                   | Qty | Check list |
|------|----------------|-------------------------------|-----|------------|
| P1   |                | L4.5″ Mounting<br>bracket     | 1   |            |
| P2   | Janananan      | 5/32-32 Screw                 | 2   |            |
| P3   | () <b>1000</b> | M4 Screw                      | 2   |            |
| P4   | •<br>•         | L4.7"W4.7"H1"<br>Metal Canopy | 1   |            |
| P5   |                | L8″ Metal Rod                 | 1   |            |
| P6   | 00             | ø3.1″ Metal Cover             | 2   |            |
| P7   |                | ø3.5″Spring                   | 2   |            |
| P8   |                | E12 Metal Cup                 | 2   |            |
| Р9   |                | ø5.9″Glass shade              | 2   |            |
|      |                |                               |     |            |
|      |                |                               |     |            |
|      |                |                               |     |            |
|      |                |                               |     |            |
|      |                |                               |     |            |

"L" = Hot wire "N" = Neutral wire "E" = Ground wire