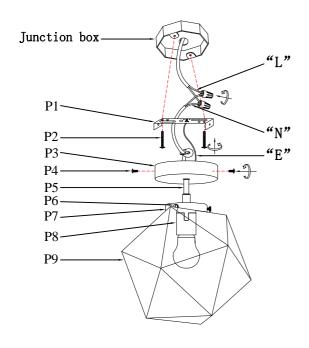

## Installation instructions:

- 1. Secure Mounting bracket(P1) to the junction box.
- 2.Insert screws(P2) in side of top unit the mounting bracket.
- 3.Black wire from ceiling(junction box) attaches to "L"wire from the fixture.
- 4. White wire from ceiling(junction box) attaches to "N"wire from the fixture.
- 5. "E" wire from the fixture is attaced to the mounting bracket and an additional "E" wire from the mounting bracket must be secured to the junction box.
- 6.Fix the Canopy(P3) to the Mounting bracket(P1) and tighten by the screws(P4).
- 7.Install the bulbs(bulbs not included) into the lampholder(P8).
- 8.Install the Glass shade(P9) with the screws(P6).

L'' = Hot wire

"N" = Neutral wire

"E" = Ground wire