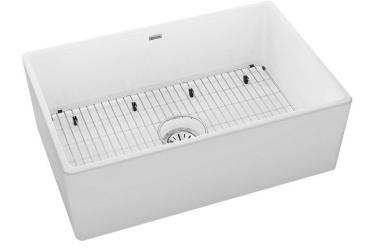

## **PRODUCT SPECIFICATIONS**

Elkay Fireclay 30" x 19-15/16" x 9-1/8", Single Bowl Farmhouse Sink Kit. Sink is molded from fine fireclay with a durable porcelain glaze providing a finish that is non-porous and resists staining. Naturally sound deadening and Center drain placement.

**Included with Product:** 

SWUF28179 Sink, LKBG2616SS Bottom Grid, LK99FC Drain, LKCLKIT Cleaning Kit

AMERICAN PRIDE. A LIFETIME TRADITION. Like your family, the Elkay family has values and traditions that endure. For almost a century, Elkay has been a family-owned and operated company, providing thousands of jobs that support our families and communities.