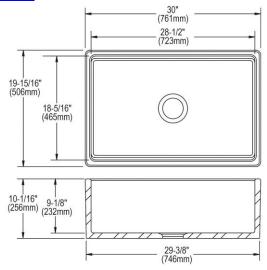

| Installation Type:    | Farmhouse                   |
|-----------------------|-----------------------------|
| Material:             | Fireclay                    |
| Finish:               | Matte Gray (MG), White (WH) |
| Number of Bowls:      | 1                           |
| Sink Dimensions:      | 30" x 19-15/16" x 9-1/8"    |
| Bowl 1 Dimensions:    | 28-1/2" x 18-5/16" x 9-1/8" |
| Drain Size:           | 3-1/2" (89mm)               |
| Drain Location:       | Center                      |
| Minimum Cabinet Size: | 27"                         |
| Mounting Hardware:    | No                          |