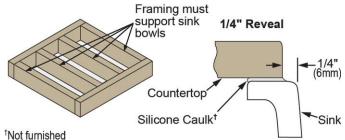

## Clean and Care Manual (PDF) Installation Instructions (PDF)

Warranty (PDF)

| Matte Gray | White |
|------------|-------|
| (MG)       | (WH)  |

Installation Profile:

Designed to affix to the underside of any solid surface countertop.