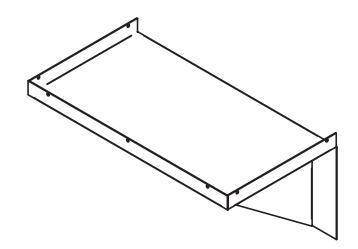

## **GENERAL**

Accessory post mount shelves designed to hold remote chillers. One-piece, raised edge shelf fabricated of heavy-duty galvanized steel. Easy-to-install welded angle brackets mount on columns, posts, beams or walls.

## APPLICATION

**PM3** designed for use with ER5 and ER10. PM4 designed for use with ER19 and ERW20.

PM3: 20"L x 11"D; Ship Wt 11 lbs. PM4: 23-1/2"L x 13"D; Ship Wt 16 lbs.

In keeping with our policy of continuing product improvement, Elkay reserves the right to change specification without notice. Please visit elkay.com for the most current version.