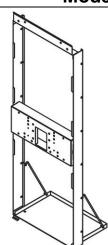

## Accessory - Mounting Frame for single ezH2O SwirlFlo and Soft Sides Architectural Cooler Combination Unit Model(s) MFWSF110

## **PRODUCT SPECIFICATIONS**

Accessory - Mounting Frame for single ezH2O SwirlFlo and Soft Sides Architectural Cooler Combination Unit.

| Finish:          | Galvanized Steel |
|------------------|------------------|
| Shipping Weight: | 35 lbs.          |
|                  |                  |

**Special Note:** For use with single ezH2O SwirlFlo and Soft Sides architectural cooler combination unit.

## Included with Product: Mounting frame assembly

AMERICAN PRIDE. A LIFETIME TRADITION. Like your family, the Elkay family has values and traditions that endure. For almost a century, Elkay has been a family-owned and operated company, providing thousands of jobs that support our families and communities.