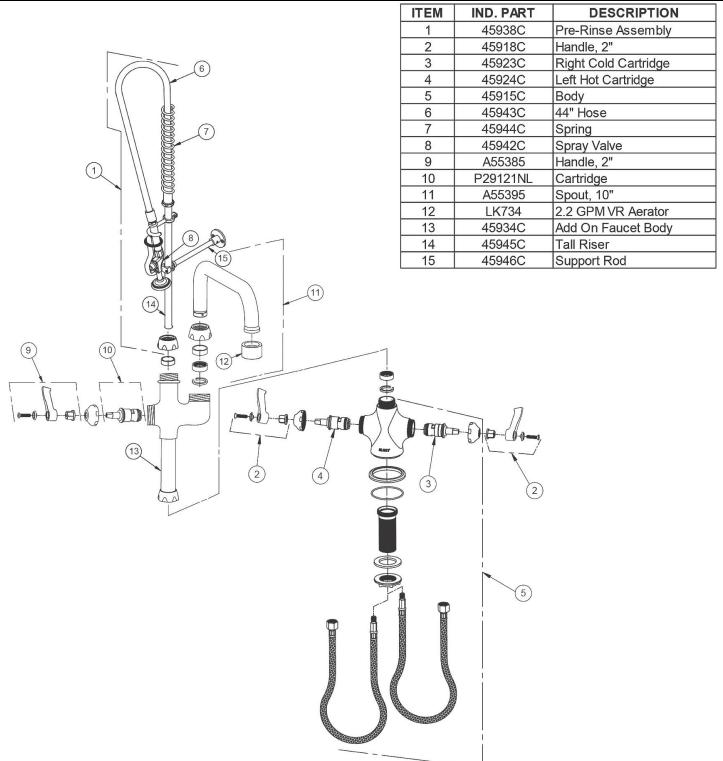

| Mounting Type:        | Deck Mount                  |
|-----------------------|-----------------------------|
| Special Features:     | Low Flow                    |
|                       | Solid Brass Construction    |
|                       | Spout Swing Restriction Pin |
| Spray Type:           | Pre Rinse                   |
| Finish:               | Chrome (CR)                 |
| Handle Type:          | Lever Handle                |
| Spout Reach:          | 30"                         |
| Spout Height:         | 41-1/8"                     |
| Hole Drillings:       | 1                           |
| Material:             | Chrome-plated Brass         |
| Valve Type:           | Quarter Turn Ceramic Disc   |
| Valve Connection:     | 1/2"-14 NPT                 |
| Flow Rate:            | 1.5 GPM                     |
| Spout Swing Rotation: | 360°                        |
| Spout Type:           | Flexible Spout              |