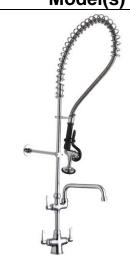

Elkay Single Hole Concealed Deck Mount Faucet 44in Flexible Hose with 1.2 GPM Spray Head + 10in Arc Tube Spout 2in Lever

Handles Model(s) LK543AF10LC

Elkay Single Hole Concealed Deck Mount Faucet 44in Flexible Hose with 1.2 GPM Spray Head + 10in Arc Tube Spout 2in Lever Handles