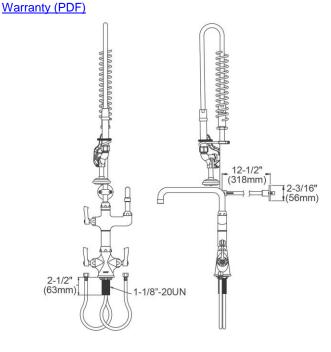

| Mounting Type:        | Deck Mount                  |
|-----------------------|-----------------------------|
| Special Features:     | Low Flow                    |
|                       | Solid Brass Construction    |
|                       | Spout Swing Restriction Pin |
| Spray Type:           | Pre Rinse                   |
| Finish:               | Chrome (CR)                 |
| Handle Type:          | Lever Handle                |
| Spout Reach:          | 30"                         |
| Spout Height:         | 41-1/8"                     |
| Hole Drillings:       | 1                           |
| Material:             | Chrome-plated Brass         |
| Valve Type:           | Quarter Turn Ceramic Disc   |
| Valve Connection:     | 1/2"-14 NPT                 |
| Flow Rate:            | 1.5 GPM                     |
| Spout Swing Rotation: | 360°                        |
| Spout Type:           | Flexible Spout              |