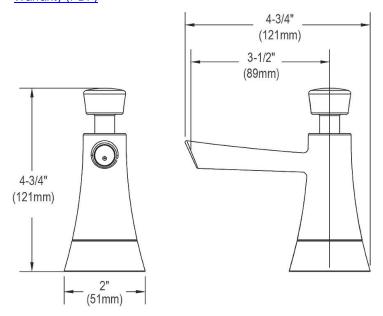

## **PRODUCT SPECIFICATIONS**

| Material:   | Chrome-plated Brass                                     |
|-------------|---------------------------------------------------------|
| Finish:     | Antique Steel (AS), Chrome (CR),<br>Lustrous Steel (LS) |
| Dimensions: | 2" x 4-3/4" x 4-3/4"                                    |

Special Note: One 1-3/8" (35mm) faucet hole required