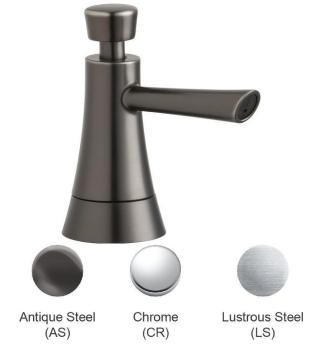

## **PRODUCT SPECIFICATIONS**

| Material:   | Chrome-plated Brass                                     |
|-------------|---------------------------------------------------------|
| Finish:     | Antique Steel (AS), Chrome (CR),<br>Lustrous Steel (LS) |
| Dimensions: | 2" x 4-3/4" x 4-3/4"                                    |