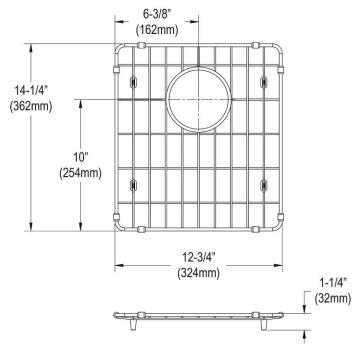

## PRODUCT SPECIFICATIONS

Elkay Crosstown Stainless Steel 12-3/4" x 14-1/4" x 1-1/4" Bottom Grid. Overall dimensions are 12-3/4" x 14-1/4" x 1-1/4".

Made of Stainless Steel

| Material:   | Stainless Steel            |
|-------------|----------------------------|
| Finish:     | Polished Stainless Steel   |
| Dimensions: | 12-3/4" x 14-1/4" x 1-1/4" |