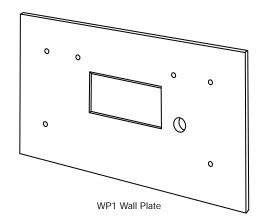

## **GENERAL**

Decorative wall plates constructed of 20 gauge, type 304 stainless steel polished to a satin finish.

**WP1** Wall plate is available as an optional accessory for fountain models EDFP14C, EDF14C and EDFP10C.