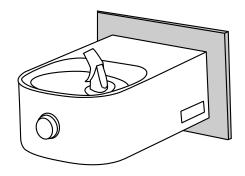

Model EDFP214C Shown With Optional WP2 Wall Plate

In keeping with our policy of continuing product improvement, Elkay reserves the right to change product specifications without notice.