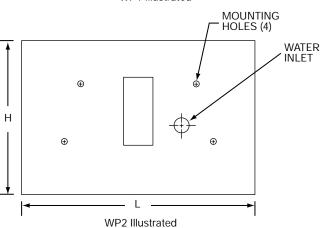

**WP2** Wall plate is available as an optional accessory for Soft Sides® fountain models EDFP214C and EDFP210C.

## **DIMENSIONS**

|                 | Overall |     |                                |     |     |    | Ship.        |     |
|-----------------|---------|-----|--------------------------------|-----|-----|----|--------------|-----|
| Model<br>Number | L       |     | Н                              |     | D   |    | Ship.<br>Wt. |     |
|                 | in.     | mm  | in.                            | mm  | in. | mm | lbs.         | kg  |
| WP1             | 19      | 483 | 11                             | 279 | 1/2 | 13 | 4            | 1.8 |
| WP2             | 16      | 406 | 10 <sup>1</sup> / <sub>2</sub> | 267 | 5/8 | 16 | 4            | 1.8 |