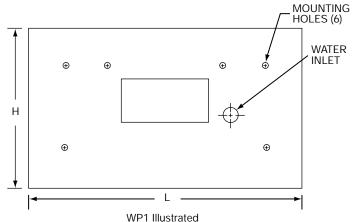

## **GENERAL**

Decorative wall plates constructed of 20 gauge, type 304 stainless steel polished to a satin finish.

**WP1** Wall plate is available as an optional accessory for fountain models EDFP14C, EDF14C and EDFP10C.

## **DIMENSIONS**

|                 | Overall |     |                                |     |     |    | Ship.        |     |
|-----------------|---------|-----|--------------------------------|-----|-----|----|--------------|-----|
| Model<br>Number | L       |     | Н                              |     | D   |    | Ship.<br>Wt. |     |
|                 | in.     | mm  | in.                            | mm  | in. | mm | lbs.         | kg  |
| WP1             | 19      | 483 | 11                             | 279 | 1/2 | 13 | 4            | 1.8 |
| WP2             | 16      | 406 | 10 <sup>1</sup> / <sub>2</sub> | 267 | 5/8 | 16 | 4            | 1.8 |