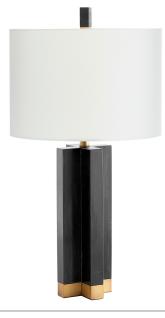

## Trevi Table Lamp

Item #: **10543** 

Color: Aged Brass

Height: **30.75"** Width/Dia.: **16"** 

The stand out shape of this table lamp is reminiscent of 1920's elegance. The Trevi table lamp boasts a generous proportion in its white grass shade. A single 100w medium base bulb provides ample illumination from the dimmable light source. Coupled with a gorgeous black and aged brass marble accent to complete the look of this luminary, the Trevi lamp is perfect for any modern bedroom, transitional entryway, or mid-century modern living room ensemble.