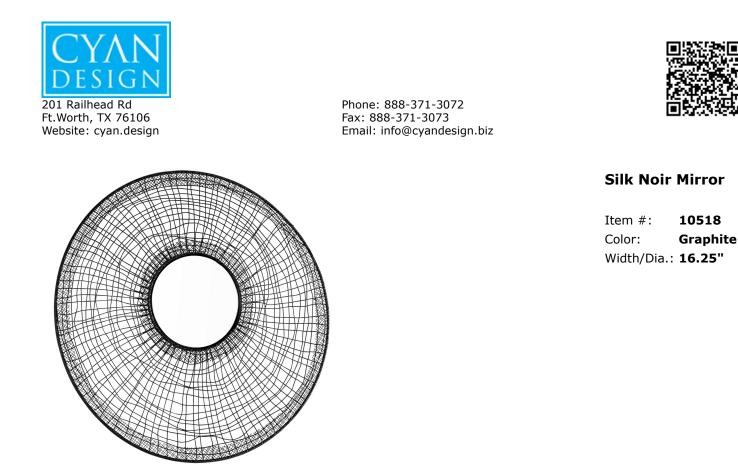

Cyan Design

This trio of wall mirrors feature modern crosshatched metal frames in a round graphite finish. The iron metal has wires that are interwoven into one large circle with the reflective glass centered perfectly to provide absolute symmetry. These gorgeous mirrors make an impressive statement showcased together or work just as well hung individually in any home or commercial space.