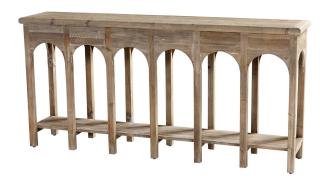

## Sardinina Console Table

Item #: **10504** 

Color: Weathered Pine

Height: **33.5**" Width/Dia.: **14.25**"

Whether showcasing your warm welcome entryway or paired with the living room sofa, the Sardinia console table is a fashionable addition to any ensemble. This design, for example, brings rustic, farmhouse-inspired style to your space, displaying a weathered pine finish and subtle details. Crafted from solid and manufactured wood, it features a low profile shelving perfect for storage, or added display, while the upper level surface allows for ample tabletop display space.