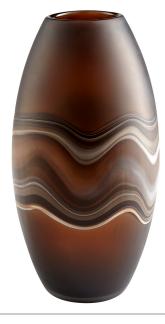

## Nina Vase

Item #: **10481** 

Color: Amber Swirl

Height: 16"

Width/Dia.: 8"

Add an abstract design to your tabletop ensemble with the Nina vase. Available in three different size options, these organic and earth toned accents feature a swirled matte glass surface, that blends brown and khaki tones from top to bottom. These contemporary vessels are ideal for your spring floral arrangements. Perfect for any style design: contemporary, traditional, or transitional, these glassware pieces will fit your needs.