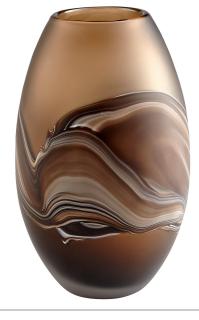

10/14/2019 Cyan Design

Ft.Worth, TX 76106 Website: cyan.design Phone: 888-371-3072 Fax: 888-371-3073

Email: info@cyandesign.biz

Item #: **10479** 

Color: Amber Swirl

Height: **10.75**"

Width/Dia.: 6.25"

Add an abstract design to your tabletop ensemble with the Nina vase. Available in three different size options, these organic and earth toned accents feature a swirled matte glass surface, that blends brown and khaki tones from top to bottom. These contemporary vessels are ideal for your spring floral arrangements. Perfect for any style design: contemporary, traditional, or transitional, these glassware pieces will fit your needs.