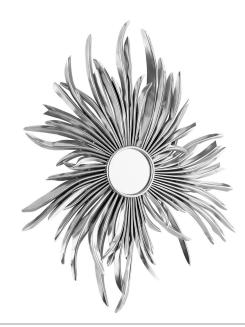

## **Brees Mirror**

Item #: 10408 Color: Silver Height: 30.25" Width/Dia.: 27.25"

Bring sunshine into your dining room or hallway with this sunflower inspired classic silver mirror. The silhouette is crafted from thin strips of iron, which round out to a beautiful, geometric circle. Adorned curves of iron add an elevated touch to the unusual. Perfect for any living space with a traditional lean, but also suited for commercial or office spaces with a fun and whimsical ensemble.