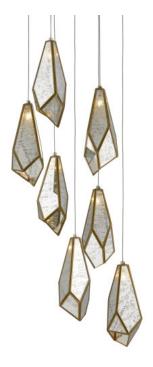

## Glace 7-Light Multi-Drop Pendant

9000-0704

B

Overall: 11"h x 13"dia Adjustable Height: 30"h to 131"h

Finish: Painted Silver/Antique Brass Materials: Metal/Raj Mirror/Brass

Item Weight: 16 lb Number of Lights: 7 Sugggested Bulb: G4 Bulb Socket Type: G4

Watts per Socket / Item: 10 / 70

Cord: 11' Silver Shade: Brass/Raj Mirror Shade Dimensions: 4" x 10"h The faceted shades of the Glace 7-Light Multi-Drop Pendant are made of panes of Raj mirror joined with seams of metal in a brass finish. The organic shape of the shades and the fact they hang at differing heights brings this mirrored pendant added personality that will make it a piece of jewelry in a space. This fixture is among Currey & Company's introduction of cluster lights, which includes 1-light up to 36-light configurations.