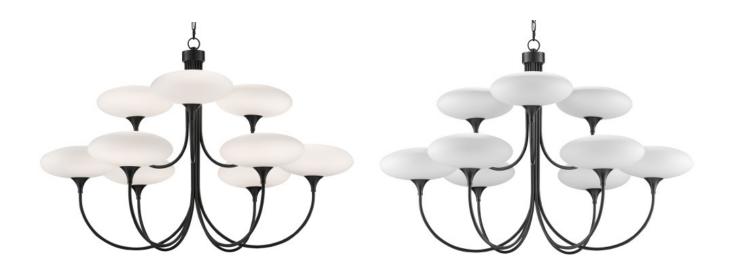

## Solfeggio Large Chandelier

Overall: 32"h x 48"dia Adjustable Height: 35.25"h to 107.25"h

Finish: Oil Rubbed Bronze Materials: Metal/Opaque Glass

Item Weight: 38 lb Number of Lights: 9 Sugggested Bulb: G Globe Socket Type: E12 Watts per Socket / Item: 60 / 540

Chain Included: 6' Oil Rubbed Bronze Cord: 13' Black A throw-back to the Industrial Age our, Solfeggio Large Chandelier is made of metal in an oil-rubbed bronze finish. The frame dangles opaque glass shades in a time-honored shape that have been popular for centuries. They will glow softly when the black chandelier is switched on. We also offer the Solfeggio in a small chandelier and as a pendant.