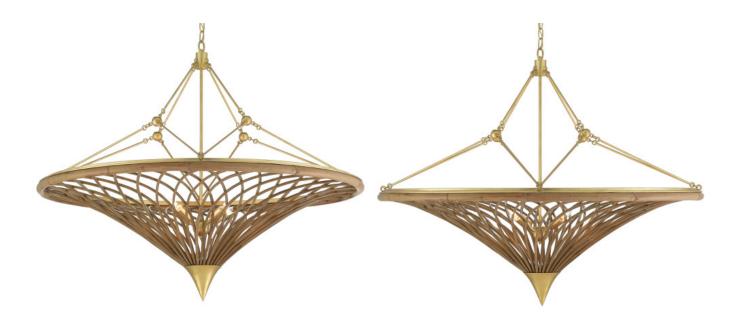

## Gaborone Chandelier

9000-0560

B

Overall: 40"h x 40"dia Adjustable Height: 46.5"h to 113"h

Finish: Natural/Contemporary Gold Leaf Materials: Rattan/Wrought Iron

Item Weight: 18 lb Number of Lights: 4

Sugggested Bulb: CA Flame Tip

Socket Type: E12

Watts per Socket / Item: 60 / 240

Chain Included: 6' Contemporary Gold Leaf

Cord: 13' Gold

Working with natural materials like rattan is a strong suit of our artisans, who've taken the reeds and woven them into a work of art in our Gaborone Chandelier. The frame is made of wrought iron in a contemporary gold leaf finish. The hanging hardware on this natural rattan chandelier and the pointed cap at its bottom-most point add to the warmth of this lovely fixture.