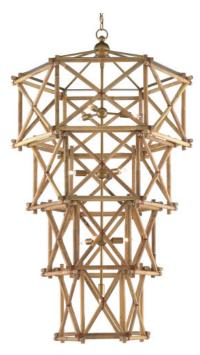

## Kingali Grande Chandelier

9000-0554

Overall: 58.25"h x 34"dia

Adjustable Height: 64.25"h to 130.75"h

Finish: Natural/New Brass Materials: Rattan/Wrought Iron

Item Weight: 27.5 lb Number of Lights: 10 Sugggested Bulb: G Globe

Socket Type: E12

Watts per Socket / Item: 60 / 600

Chain Included: 6' New Brass

Cord: 13' Gold

Our Kingali Grande Chandelier has interlocking sections of natural Rattan fastened by wrought iron ties in a new brass finish, designed by Clarence Mallari.

The Kingali also comes in a wall sconce, a lantern, and a smaller chandelier.

this information is accurate as of 11/02/2021 16:55