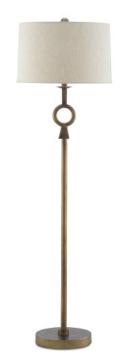

## Germaine Floor Lamp

8000-0077

B

Overall: 62"h x 18"dia

Finish: Antique Brass Materials: Cast Aluminum

Item Weight: 13 lb Number of Lights: 1

Sugggested Bulb: A Standard

Socket Type: E26

Watts per Socket / Item: 150 / 150

Cord: 8' Silver

Switch: 3-Way Turn Knob Shade: Natural Flax

Shade Dimensions:  $17" \times 18" \times 11"h$ 

The Germaine Floor Lamp has a cleverly placed circlet on its stem-like body made of aluminum in an antique brass finish. A finial in the same finish fastens the natural flax shade to the brass lamp. We also offer the Germaine in a table lamp.