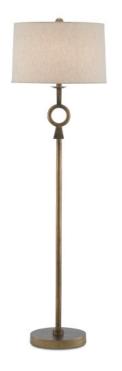

## Germaine Floor Lamp

8000-0077

B

Overall: 62"h x 18"dia

Finish: Antique Brass Materials: Cast Aluminum

Item Weight: 13 lb Number of Lights: 1

Sugggested Bulb: A Standard

Socket Type: E26

Watts per Socket / Item: 150 / 150

Cord: 8' Silver

Switch: 3-Way Turn Knob Shade: Natural Flax

Shade Dimensions:  $17" \times 18" \times 11"h$ 

The Germaine Floor Lamp has a cleverly placed circlet on its stem-like body made of aluminum in an antique brass finish. A finial in the same finish fastens the natural flax shade to the brass lamp. We also offer the Germaine in a table lamp.