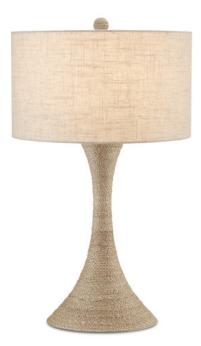

## Shiva Table Lamp

Overall: 30.75"h x 18"dia

Finish: Natural Rope Materials: Abaca Rope/Wrought Iron

Item Weight: 7 lb Number of Lights: 1 Sugggested Bulb: A Standard Socket Type: E26 Watts per Socket / Item: 150 / 150

Cord: 6' Silver Switch: 3-Way Turn Knob Shade: Natural Linen Shade Dimensions: 18" x 10.5"h About the Shiva Table Lamp, Ian Thornton says, "I took a traditionally mid-century lamp shape and rethought the material selection to create a rope-wrapped lamp body. My inspiration for this piece specifically was mid-century Italian lamps." The natural linen shade has a coarse texture that seamlessly echoes the character of the abaca on the rope lamp's body and ball finial.