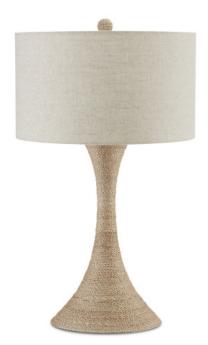

## Shiva Table Lamp

Overall: 30.75"h x 18"dia

Finish: Natural Rope Materials: Abaca Rope/Wrought Iron

Item Weight: 7 lb Number of Lights: 1 Sugggested Bulb: A Standard Socket Type: E26 Watts per Socket / Item: 150 / 150

Cord: 6' Silver Switch: 3-Way Turn Knob Shade: Natural Linen Shade Dimensions: 18" x 10.5"h About the Shiva Table Lamp, Ian Thornton says, "I took a traditionally mid-century lamp shape and rethought the material selection to create a rope-wrapped lamp body. My inspiration for this piece specifically was mid-century Italian lamps." The natural linen shade has a coarse texture that seamlessly echoes the character of the abaca on the rope lamp's body and ball finial.