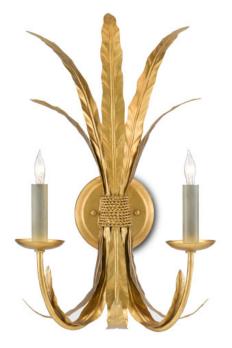

## Bette Wall Sconce

Overall: 19.5"h x 12.5"w x 7.25"d

Finish: Grecian Gold Leaf Materials: Wrought Iron

Item Weight: 3 lb Number of Lights: 2 Sugggested Bulb: B Torpedo Tip Socket Type: E12 Watts per Socket / Item: 60 / 120

Cord: 1' Black/ White

The sheaf of feathers ornamenting the classic shape of the Bette Wall Sconce is a special design note, as is the brilliance of the Grecian gold leaf finish on the wrought iron plumes, arms, bobeches and wall-plate. This lovely gold sconce that is cinched in the middle to make it a beautiful form is in the Bunny Williams Collection, as is the matching Bette Chandelier. The sconce is certified for damp locations.