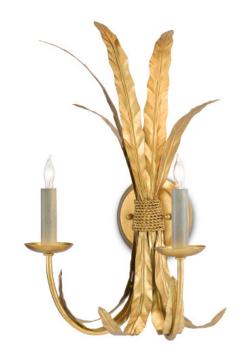

## Bette Wall Sconce

Overall: 19.5"h x 12.5"w x 7.25"d

Finish: Grecian Gold Leaf Materials: Wrought Iron

Item Weight: 3 lb Number of Lights: 2 Sugggested Bulb: B Torpedo Tip Socket Type: E12 Watts per Socket / Item: 60 / 120

Cord: 1' Black/ White

The sheaf of feathers ornamenting the classic shape of the Bette Wall Sconce is a special design note, as is the brilliance of the Grecian gold leaf finish on the wrought iron plumes, arms, bobeches and wall-plate. This lovely gold sconce that is cinched in the middle to make it a beautiful form is in the Bunny Williams Collection, as is the matching Bette Chandelier. The sconce is certified for damp locations.