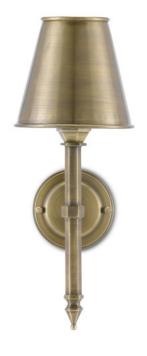

## Wollaton Wall Sconce

5000-0174

(IS

Overall: 15.75"h x 6"w x 7.25"d

Finish: Light Moroccan Antique Brass Materials: Brass

Item Weight: 3 lb Number of Lights: 1

Sugggested Bulb: B Torpedo Tip

Socket Type: E12

Watts per Socket / Item: 60 / 60

Cord: 1.5' Black/ White

Shade: Light Moroccan Antique Brass Shade Dimensions: 3.5" x 6" x 5.5"h Classically-designed lighting is a hallmark of the Bunny Williams' aesthetic, which applies to the Wollaton Wall Sconce in her collection. Made of brass in a light Moroccan antique finish, the intermingling of finely design geometric shapes and the brass shade in a matching finish are details of note. The gold wall sconce is certified for damp locations.