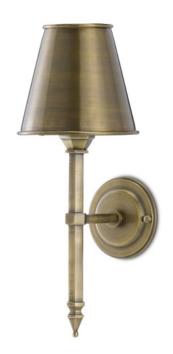

## Wollaton Wall Sconce

5000-0174

(IS

Overall: 15.75"h x 6"w x 7.25"d

Finish: Light Moroccan Antique Brass Materials: Brass

Item Weight: 3 lb Number of Lights: 1

Sugggested Bulb: B Torpedo Tip

Socket Type: E12

Watts per Socket / Item: 60 / 60

Cord: 1.5' Black/ White

Shade: Light Moroccan Antique Brass Shade Dimensions: 3.5" x 6" x 5.5"h Classically-designed lighting is a hallmark of the Bunny Williams' aesthetic, which applies to the Wollaton Wall Sconce in her collection. Made of brass in a light Moroccan antique finish, the intermingling of finely design geometric shapes and the brass shade in a matching finish are details of note. The gold wall sconce is certified for damp locations.