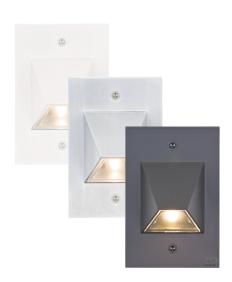

# 3" x 4-1/2" LED Step Light 120V Input

Fits a single gang box

#### **Finishes**

Available in bronze, silver metallic or white.

#### Construction

Die-cast aluminum housing with solite lens. Surface mount luminaire illuminates stairs, steps or pathways. Energy-saving LED emits through the solite glass lens.