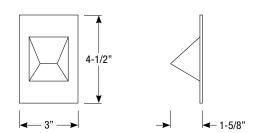

# 3" x 4-1/2" LED Step Light 120V Input

Fits a single gang box

#### Inetallation

Fits in standard single-switch box, and a 2" x 3" handy box. Junction box mounts vertically.