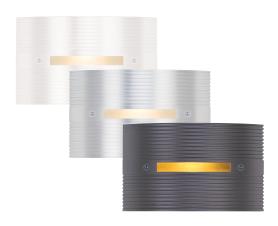

#### **Finishes**

Available in bronze, silver metallic or white.

## **Order Matrix**

Step Light Order Matrix (Example: SS3002-BZ)

Series

SS3002-BZ (Bronze LED Step Light)
SS3002-SM (Silver Metallic LED Step Light)
SS3002-WT (White LED Step Light)