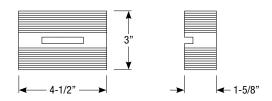

# 3" x 4-1/2" LED Step Light

#### Inetallation

Fits in standard single-switch box, and a  $2" \times 3"$  handy box. Junction box mounts horizontally.