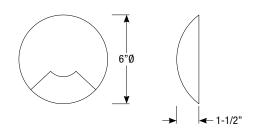

# **6" Round LED Step Light** 120V Input

Fits a single gang box

#### Inetallation

Fits in standard single-switch box, and a  $2" \times 3"$  handy box. Junction box mounts horizontally.