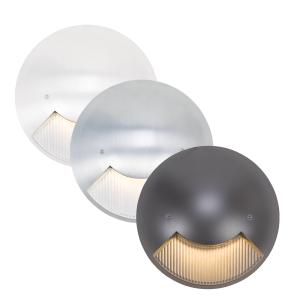

### **Finishes**

Available in bronze, silver metallic or white.

# **Order Matrix**

Step Light Order Matrix (Example: SS3000-BZ)

Series

SS3000-BZ (Bronze LED Step Light)
SS3000-SM (Silver Metallic LED Step Light)
SS3000-WT (White LED Step Light)