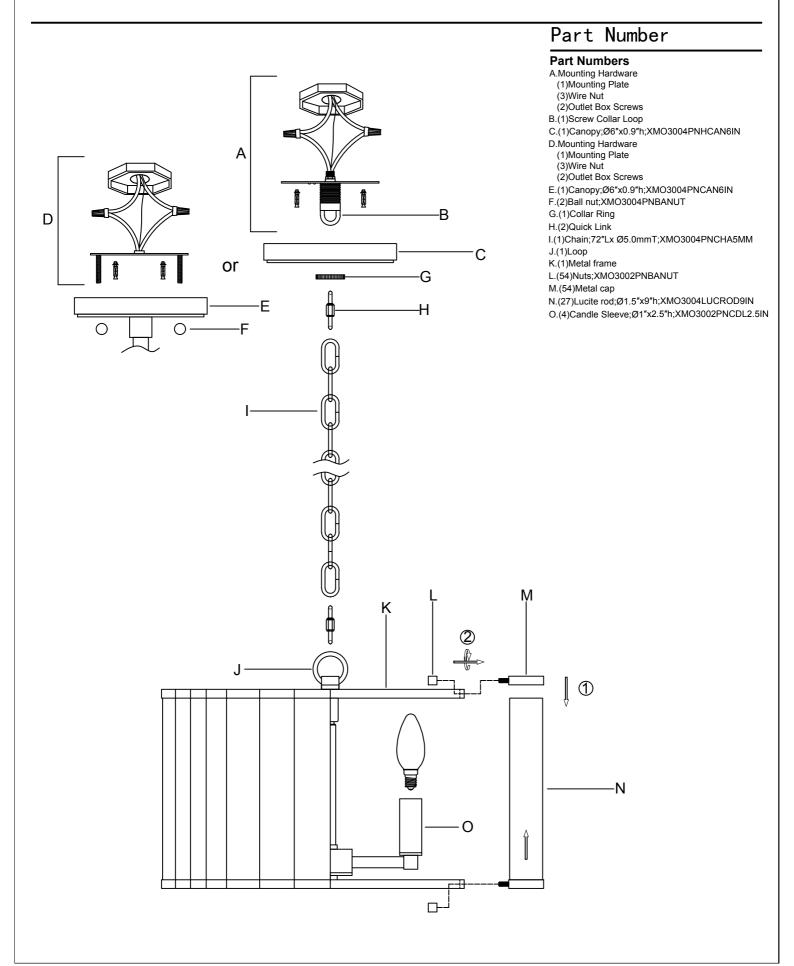

luded USE LED BULBS FOR EXTENDED USE This fixture is DRY rated

#### How to Install

- 1.Put the metal cap over the top of lucite rod and then attach it onto the frame by nuts.
- 2.Decide the preferred hanging height and choose the chain needed.
- 3.Fix the mounting plate to the ceiling and connect the canopy to the mounting plate.

#### For ceiling mount

- 1. Take the fixture loop off and attach the canopy with two mounting holes onto the frame.
- 2.Install the frame onto the ceiling.

### For Ceiling:



WARNING: This product can expose you to Lead, which is known to the State of California to cause cancer and/or birth defects or reproductive harm. For more information go to www.P65Warnings.ca.gov

# **CRYST** RAMA

LIGHTING THE WAY FOR SIXTY YEARS

### PART NUMBER MODEL #ELL-B3004-PN