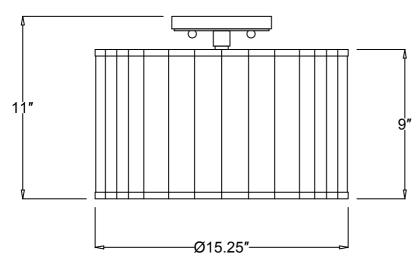

#### For ceiling mount

- 1. Take the fixture loop off and attach the canopy with two mounting holes onto the frame.
- 2.Install the frame onto the ceiling.