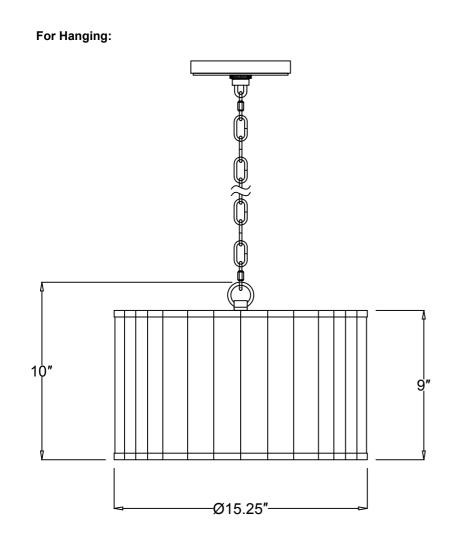

#### How to Install

- 1.Put the metal cap over the top of lucite rod and then attach it onto the frame by nuts.
- 2.Decide the preferred hanging height and choose the chain needed.
- 3.Fix the mounting plate to the ceiling and connect the canopy to the mounting plate.

#### For ceiling mount

- 1. Take the fixture loop off and attach the canopy with two mounting holes onto the frame.
- 2.Install the frame onto the ceiling.