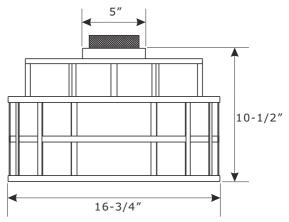

## **HOW TO INSTALL:**

- 1. INSTALL THE CEILING PAN AND UPPER FRAME ONTO THE OUTLET BOX.
- 2. SLIDE THE GLASS DIFFUSER ONTO THE BOTTOM OF LOWER FRAME.
- 3. SLIDE THE FABRIC SHADE INSIDE THE LOWER FRAME AND SECURE IT WITH CLIPS.
- 4. INSTALL THE BULB ONTO SOCKETS.
- 5.RAISE THE LOWER FRAME UP AND HANG IT ONTO THE RING ON THE BOTTOM OF UPPER FRAME.