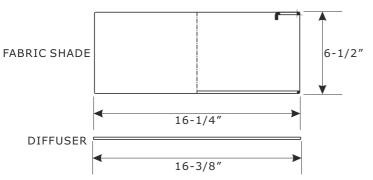

## **HOW TO INSTALL:**

- 1. INSTALL THE CEILING PAN AND UPPER FRAME ONTO THE OUTLET BOX.
- 2. SLIDE THE GLASS DIFFUSER ONTO THE BOTTOM OF LOWER FRAME.
- 3. SLIDE THE FABRIC SHADE INSIDE THE LOWER FRAME AND SECURE IT WITH CLIPS.
- 4. INSTALL THE BULB ONTO SOCKETS.
- 5.RAISE THE LOWER FRAME UP AND HANG IT ONTO THE RING ON THE BOTTOM OF UPPER FRAME.