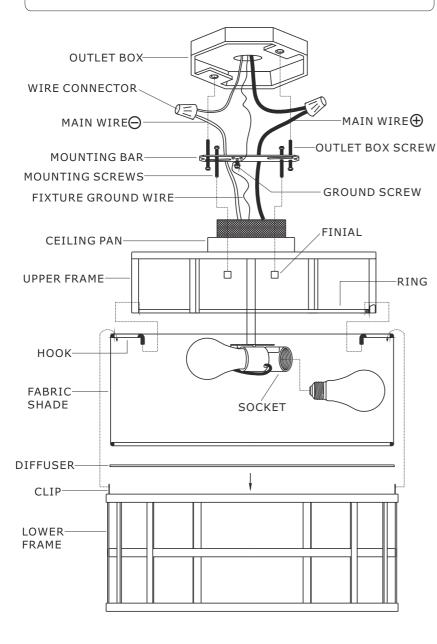

## **HOW TO REPLACE THE BULB:**

PLEASE TAKE THE LOWER FRAME OFF THE UPPER FRAME TO CHANGE THE BULB.

WARNING: This product can expose you to Lead which is known to the state of California to cause cancer and/or birth defects or reproductive harm. For more information go to www.P65Warnings.ca.gov

## **HOW TO INSTALL:**

- 1. INSTALL THE CEILING PAN AND UPPER FRAME ONTO THE OUTLET BOX.
- 2. SLIDE THE GLASS DIFFUSER ONTO THE BOTTOM OF LOWER FRAME.
- 3. SLIDE THE FABRIC SHADE INSIDE THE LOWER FRAME AND SECURE IT WITH CLIPS.
- 4. INSTALL THE BULB ONTO SOCKETS.
- 5.RAISE THE LOWER FRAME UP AND HANG IT ONTO THE RING ON THE BOTTOM OF UPPER FRAME.